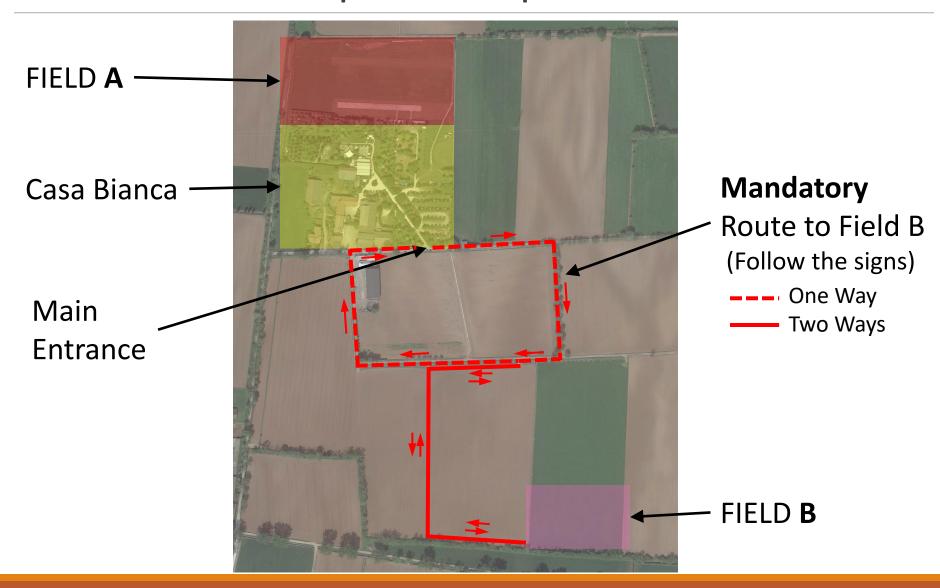

urs)
- proceed to Sound level Mercun Zent
- when all is completed for the staff instruction to foodliness processing



## Official Practice

Step BEFORE: Processing Step AFTER: Competition

On Friday the 2<sup>nd</sup> and Saturday the 3<sup>rd</sup>, according to schedule on field A or B (see website/mail)

- 10 minutes for each competitor
  - i.e: 30 minutes for full (3 competitors) team
    40 minutes for full (3 competitors) te virwin 1 Junior
    Defenders will have OP with their teams, but their time can't be
    borrowed to other members.
- DO NOT exceed allocated time!
- Enter field through IN G te
- After your flight PLWE leave the course quickly
- Leave the course through the OUT Gate

SAFETY Note: Never plug any Power except when in the flight area

# World Championship Venue



# Field A Layout 1/2



Field A

Corn Field



# Field A Layout 2/2



# Field **B** Layout 1/2



Field **B** 

Corn Field



End Markers Positions

# Field **B** Layout 2/2



# Starting Circle to Reference



Use the reference mark beside runway, **place** the plane in the middle of runway, that is the **centre** of "Starting Circle"

Time Trigger (2 to 8min) is when Wheels are on runway in the "Starting Circle"

# How to get to flight line

- 1 From Competitor Area approach to the IN GATE

  Competitor and Helper must wear his vest number
  for EP: propulsion battery pack disconnected battery pack (even on reserve model)
- 2 Ask access to flight area to Field Marshall
- 3 Queue in the ready areas

  Competitor should use the ready box close to the circles they want to used to take of