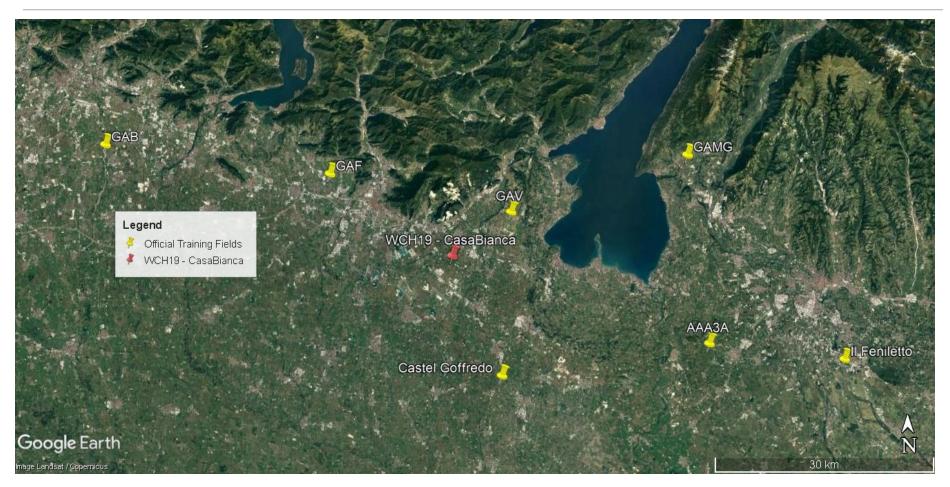

maintain "safety"

Flying near the competition site is forbidden Flying outside any training field is not recommended