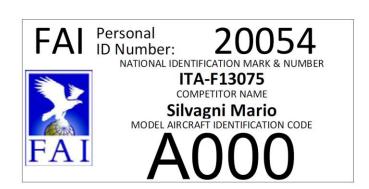

## Numbers on Your Model

**CIAM General Rules - C.11.1.a.i)** The national identification mark followed by the National FAI licence number or the FAI Unique ID number. The letters and numbers must be at least 25 mm high and appear at least once on each model

ITA F13075 or

**ITA 20**(

CIAM General Rules - C.11.1.a.ii) model identification (letters and/or numbers). This code has to be different for each nominated management of the competitor. The model identification code is to appear on each main the model (wing(s), tail, front and rear fuselage if detachable) so that the individue present a competitor's different models may be separately identified. The letters and/or translated in the letters and letters a visible **301 (and B001)** 

CIAM General Rules -A sticker, also provided by the FAI of mark to the pattern of this sticker, shall appear on model aircraft (beside the Model Aircraft Specification Certificate)