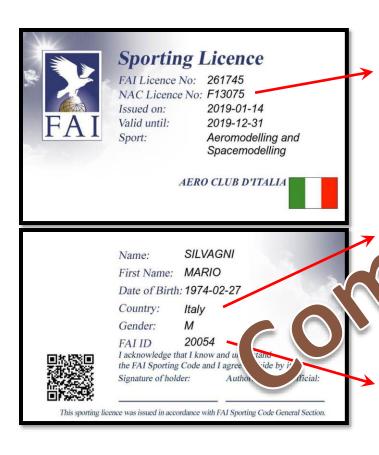

# Numbers on Your Sporting Licence

## **FAI Unique ID number**

## Numbers on Your Model

**CIAM General Rules - C.11.1.a.i)** The national identification mark followed by the National FAI licence number or the FAI Unique ID number. The letters and numbers must be at least 25 mm high and appear at least once on each model

ITA F13075 or

**ITA 20**(

CIAM General Rules - C.11.1.a.ii) model identification (letters and/or numbers). This code has to be different for each nominated management of the competitor. The model identification code is to appear on each main the model (wing(s), tail, front and rear fuselage if detachable) so that the individue present a competitor's different models may be separately identified. The letters and/or translated in the letters and letters a visible **301 (and B001)** 