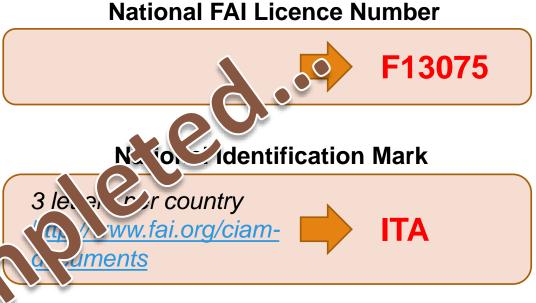

## Numbers on Your Model

**CIAM General Rules - C.11.1.a.i)** The national identification mark followed by the National FAI licence number or the FAI Unique ID number. The letters and numbers must be at least 25 mm high and appear at least once on each model

ITA F13075 or

**ITA 20**(

CIAM General Rules - C.11.1.a.ii) model identification (letters and/or numbers). This code has to be different for each nominated management of the competitor. The model identification code is to appear on each main the model (wing(s), tail, front and rear fuselage if detachable) so that the individue present a competitor's different models may be separately identified. The letters and/or translated in the letters and letters a visible **301 (and B001)** 