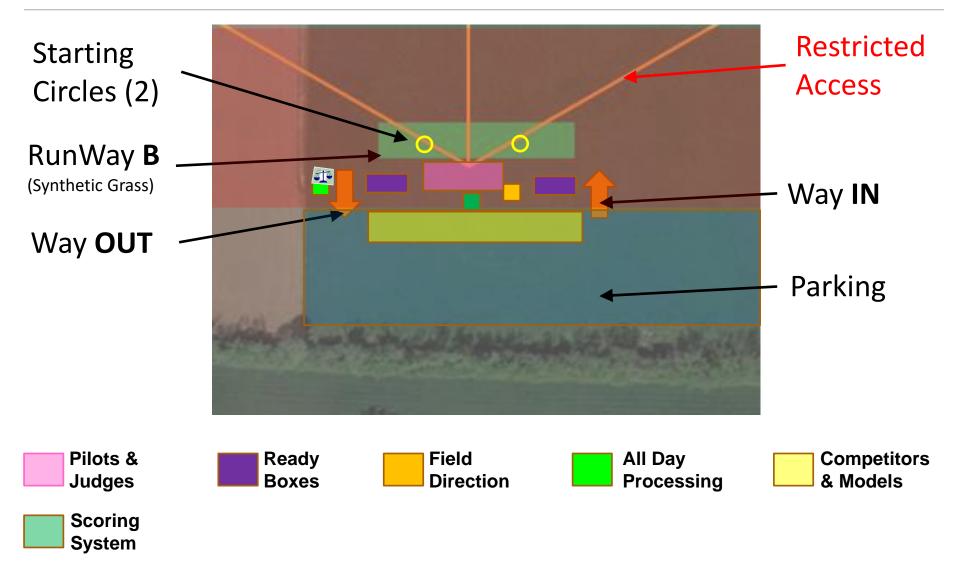

Competition

On Friday the 2<sup>nd</sup> and Saturday the 3<sup>rd</sup>, according to schedule on field A or B (see website/mail)

- 10 minutes for each competitor
  - i.e: 30 minutes for full (3 competitors) team
    40 minutes for full (3 competitors) te virwin 1 Junior
    Defenders will have OP with their teams, but their time can't be
    borrowed to other members.
- DO NOT exceed allocated time!
- Enter field through IN G te
- After your flight PLWE leave the course quickly
- Leave the course through the OUT Gate

SAFETY Note: Never plug any Power except when in the flight area

# World Championship Venue



# Field A Layout 1/2



Field A

Corn Field



# Field A Layout 2/2



# Field **B** Layout 1/2



Field **B** 

Corn Field



End Markers Positions

# Field **B** Layout 2/2



# Starting Circle to Reference



Use the reference mark beside runway, **place** the plane in the middle of runway, that is the **centre** of "Starting Circle"

Time Trigger (2 to 8min) is when Wheels are on runway in the "Starting Circle"

# How to get to flight line

- 1 From Competitor Area approach to the IN GATE

  Competitor and Helper must wear his vest number
  for EP: propulsion battery pack disconnected battery pack (even on reserve model)
- 2 Ask access to flight area to Field Marshall
- 3 Queue in the ready areas

  Competitor should use the ready box close to the circles they want to used to take off
- 4 Ask for voltage measurement (if applicable)
- 5 Line Director will tell the start of your times (do not plug/start before clearance)
- 6 Leave the ready box and go to the s