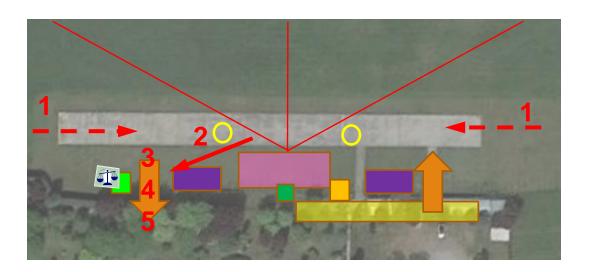

maintain "safety"

Flying near the competition site is forbidden Flying outside any training field is not recommended