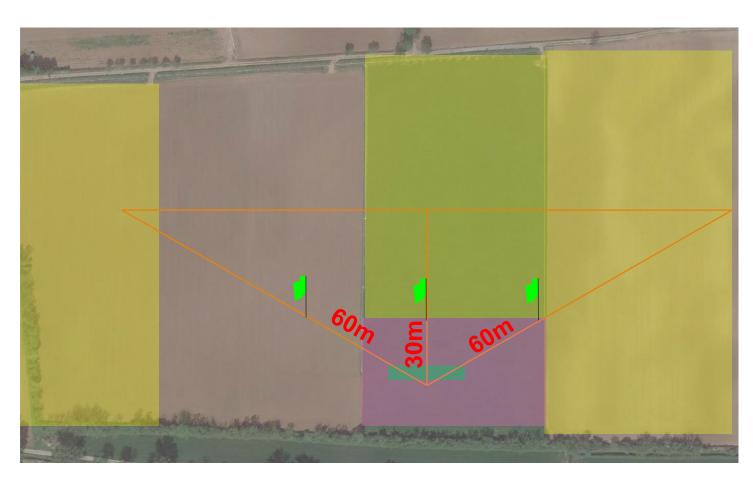

liness processing



## Official Practice

Step BEFORE: Processing Step AFTER: Competition

On Friday the 2<sup>nd</sup> and Saturday the 3<sup>rd</sup>, according to schedule on field A or B (see website/mail)

- 10 minutes for each competitor
  - i.e: 30 minutes for full (3 competitors) team
    40 minutes for full (3 competitors) te virwin 1 Junior
    Defenders will have OP with their teams, but their time can't be
    borrowed to other members.
- DO NOT exceed allocated time!
- Enter field through IN G te
- After your flight PLWE leave the course quickly
- Leave the course through the OUT Gate

SAFETY Note: Never plug any Power except when in the flight area

# World Championship Venue



# Field A Layout 1/2



Field A

Corn Field



# Field A Layout 2/2



# Field **B** Layout 1/2



Field **B** 

Corn Field



End Markers Positions

# Field **B** Layout 2/2



# Starting Circle to Reference



Use the reference mark beside runway, **place** the plane in the middle of runway, that is the **centre** of "Starting Circle"

Time Trigger (2 to 8min) is when Wheels are on runway in the "Starting Circle"

# How to get to flight line

- 1 From Competitor Area approach to the IN GATE

  Competitor and Helper must wear his vest number
  for EP: propulsion battery pack disconnected battery pack (even on reserve model)
- 2 Ask access to flight area to Field Marshall
- 3 Queue in the ready areas

  Competitor should use the ready box close to the circles they want to used to take off
- 4 Ask for voltage measurement (if applicable)
- 5 Line Director will tell the start of your tim