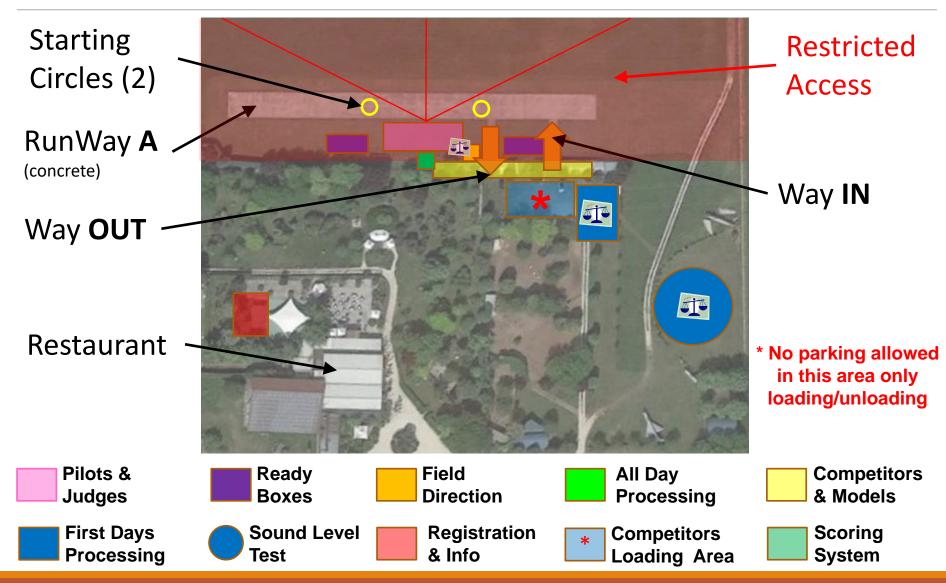

he staff instruction to foodliness processing



## Official Practice

Step BEFORE: Processing Step AFTER: Competition

On Friday the 2<sup>nd</sup> and Saturday the 3<sup>rd</sup>, according to schedule on field A or B (see website/mail)

- 10 minutes for each competitor
  - i.e: 30 minutes for full (3 competitors) team
    40 minutes for full (3 competitors) te virwin 1 Junior
    Defenders will have OP with their teams, but their time can't be
    borrowed to other members.
- DO NOT exceed allocated time!
- Enter field through IN G te
- After your flight PLWE leave the course quickly
- Leave the course through the OUT Gate

SAFETY Note: Never plug any Power except when in the flight area

# World Championship Venue



# Field A Layout 1/2



Field A

Corn Field



# Field A Layout 2/2



# Field **B** Layout 1/2



Field **B** 

Corn Field



End Markers Positions

# Field **B** Layout 2/2



# Starting Circle to Reference



Use the reference mark beside runway, **place** the plane in the middle of runway, that is the **centre** of "Starting Circle"

Time Trigger (2 to 8min) is when Wheels are on runway in the "Starting Circle"

# How to get to flight line

- 1 From Competitor Area approach to the IN GATE

  Competitor and Helper must wear his vest number
  for EP: propulsion battery pack disconnected battery pack (even on reserve model)
- 2 Ask access to flight area to Field Marshall
- 3 Queue in the ready areas

  Competitor should use the ready box close to the circles they want to used to take off
- 4 Ask for voltage measurement (if applicable)
- 5 Line Director wil