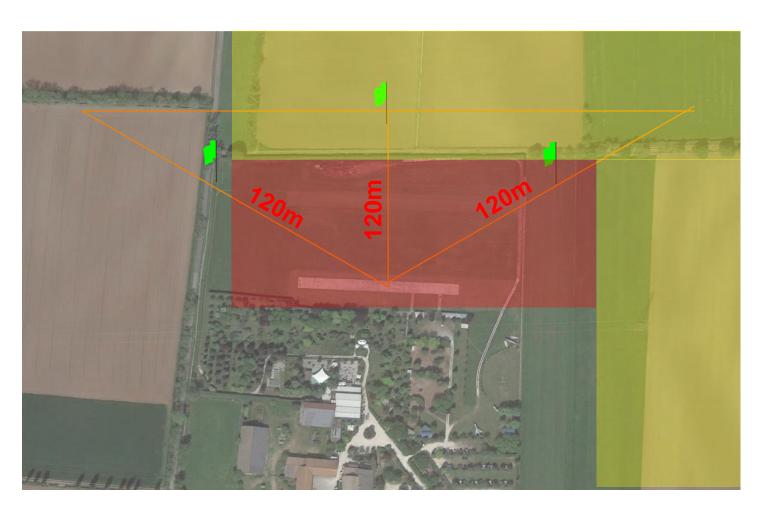

level Mercun Zent
- when all is completed for the staff instruction to foodliness processing



## Official Practice

Step BEFORE: Processing Step AFTER: Competition

On Friday the 2<sup>nd</sup> and Saturday the 3<sup>rd</sup>, according to schedule on field A or B (see website/mail)

- 10 minutes for each competitor
  - i.e: 30 minutes for full (3 competitors) team
    40 minutes for full (3 competitors) te virwin 1 Junior
    Defenders will have OP with their teams, but their time can't be
    borrowed to other members.
- DO NOT exceed allocated time!
- Enter field through IN G te
- After your flight PLWE leave the course quickly
- Leave the course through the OUT Gate

SAFETY Note: Never plug any Power except when in the flight area

# World Championship Venue



# Field A Layout 1/2



Field A

Corn Field



# Field A Layout 2/2



# Field **B** Layout 1/2



Field **B** 

Corn Field



End Markers Positions

# Field **B** Layout 2/2



# Starting Circle to Reference



Use the reference mark beside runway, **place** the plane in the middle of runway, that is the **centre** of "Starting Circle"

Time Trigger (2 to 8min) is when Wheels are on runway in the "Starting Circle"

# How to get to flight line

- 1 From Competitor Area approach to the IN GATE

  Competitor and Helper must wear his vest number
  for EP: propulsion battery pack disconnected battery pack (even on reserve model)
- 2 Ask access to flight area to Field Marshall
- 3 Queue in the ready areas

  Competitor should use the ready box close to the circles they want to used to take off
- 4 Ask for voltage me