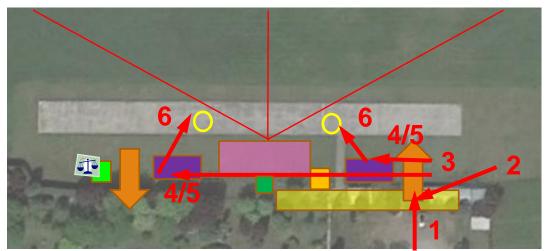

maintain "safety"

Flying near the competition site is forbidden Flying outside any training field is not recommended