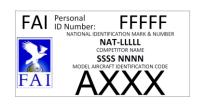

## **FAI Unique ID number**

## Numbers on Your Model

**CIAM General Rules - C.11.1.a.i)** The national identification mark followed by the National FAI licence number or the FAI Unique ID number. The letters and numbers must be at least 25 mm high and appear at least once on each model

ITA F13075 or

**ITA 20**(

CIAM General Rules - C.11.1.a.ii) model identification (letters and/or numbers). This code has to be different for each nominated management of the competitor. The model identification code is to appear on each main the model (wing(s), tail, front and rear fuselage if detachable) so that the individue present a competitor's different models may be separately identified. The letters and/or translated in the letters and letters a visible **301 (and B001)** 

CIAM General Rules -A sticker, also provided by the FAI of mark to the pattern of this sticker, shall appear on model aircraft (beside the Model Aircraft Specification Certificate)