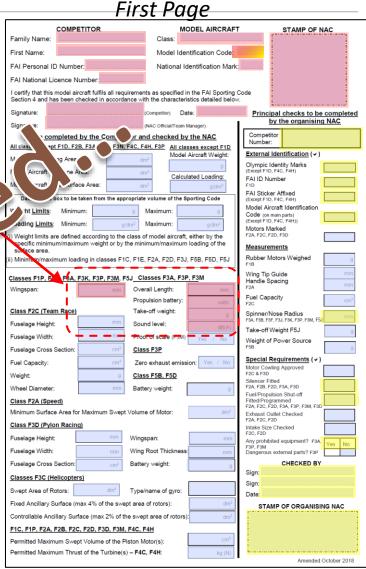

## Numbers on Your Model

**CIAM General Rules - C.11.1.a.i)** The national identification mark followed by the National FAI licence number or the FAI Unique ID number. The letters and numbers must be at least 25 mm high and appear at least once on each model

ITA F13075 or

**ITA 20**(

CIAM General Rules - C.11.1.a.ii) model identification (letters and/or numbers). This code has to be different for each nominated management of the competitor. The model identification code is to appear on each main the model (wing(s), tail, front and rear fuselage if detachable) so that the individue present a competitor's different models may be separately identified. The letters and/or translated in the letters and letters a visible **301 (and B001)** 

CIAM General Rules -A sticker, also provided by the FAI of mark to the pattern of this sticker, shall appear on model aircraft (beside the Model Aircraft Specification Certificate)