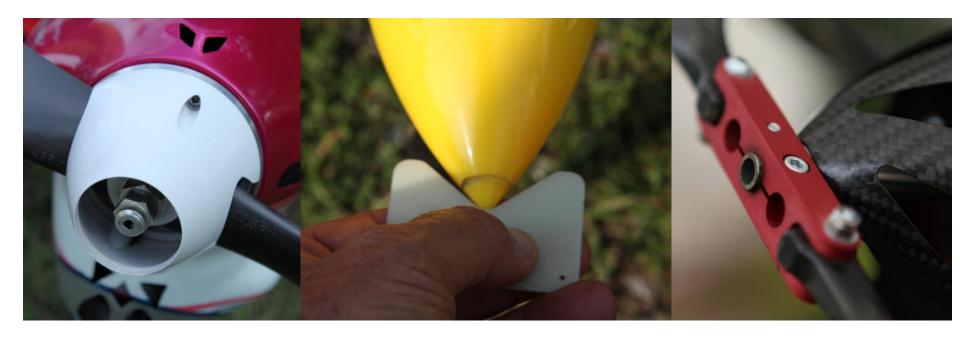

ITA F13075 or

**ITA 20**(

CIAM General Rules - C.11.1.a.ii) model identification (letters and/or numbers). This code has to be different for each nominated management of the competitor. The model identification code is to appear on each main the model (wing(s), tail, front and rear fuselage if detachable) so that the individue present a competitor's different models may be separately identified. The letters and/or translated in the letters and letters a visible **301 (and B001)** 

CIAM General Rules -A sticker, also provided by the FAI of mark to the pattern of this sticker, shall appear on model aircraft (beside the Model Aircraft Specification Certificate)