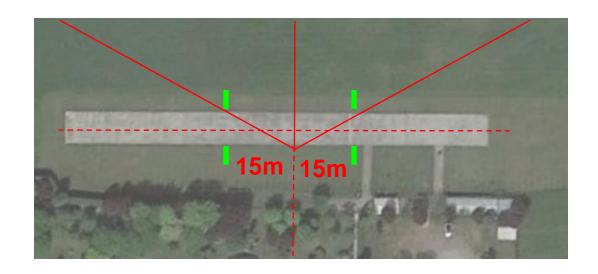

<sup>\*</sup> Warm Up Flight for each Judges Panel will take place 15 minutes before the start of flight session